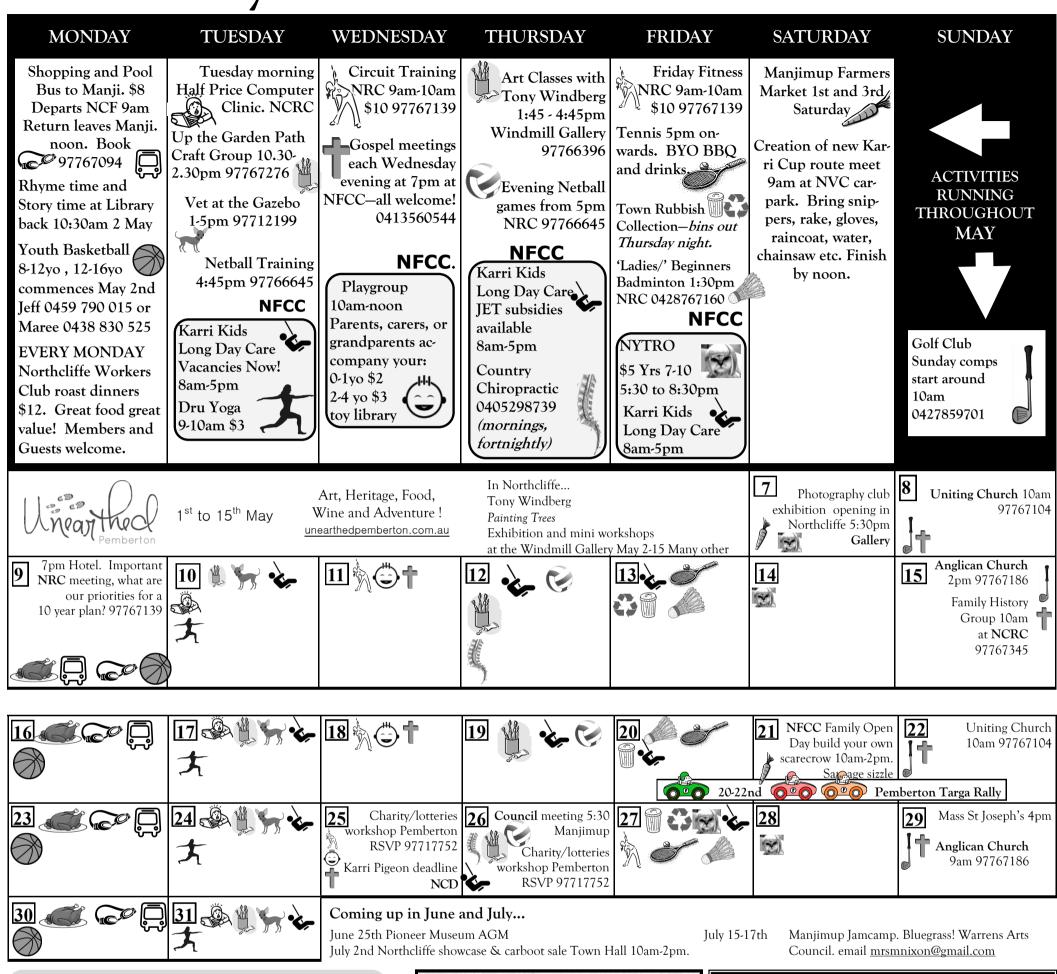

Shire of Manjimup. Phone 9771 7777 Council

The Painted Tree Gallery managed by SFA Gallery located at the Visitors Centre 9776 7203

Northcliffe Community Development **NCD** Phone Anne 9776 7006 or Jenny 9776 7077